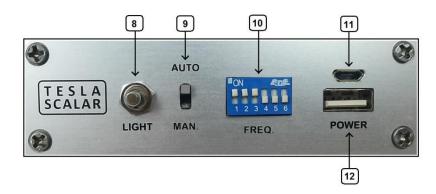

### Back panel:

## **Functions:**

8. The switch to turn on the powerful white LED in the base of Special Tesla coil.

- 9. Switch for the selection of the carrier frequency which excites the Special Tesla coil. In the "Auto" position Special Tesla coil is excited with the frequency whose value is automatically changed in the range of 8 to 12 MHz, while in the position "Man" excitation frequency has a constant value, manually specified with DIP switch (10).
- 10. DIP switch for selecting the constant basic value of the Special Tesla coil excitation frequency. By setting up a miniswitch 1-6, on the body of the DIP switch, in the appropriate position ON or OFF, excitation frequency is in the range of 10 to 12 MHz, depending of miniswitch setup.
- 11. Micro USB connector to power the device and the battery charge: DC 5V, 1000 mA.
- 12. Standard USB connector, external power supply, DC OUT 5V, 1000 mA. Capacity 2600 mAh.