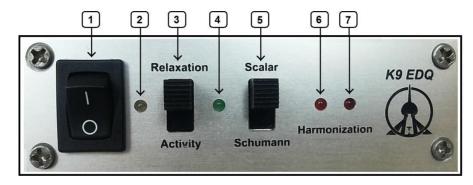

## Front panel:

### **Functions:**

- 1. Power button apparatus turn on and off.
- 2. The blue LED indicator that the device is turned on.
- 3. Mode selection switch via a Schuman spectrum. The "Relaxation" position corresponds to a frequency of 7 Hz, and "Activity" for frequency of 14 Hz..
- 4. The green LED indicator for the Schumann frequency active state.
- 5. Mode selection switch. In "Scalar" position the device generate a scalar field and in "Harmonization" a extremely low conventional electromagnetic field modulated with Schumann spectrum according to switch 3 position.
- 6. Red LED indicator of an active special Tesla coil state, i.e. the excitation phase, and of the scalar field stimulation.
- 7. Red LED indicator of a passive special Tesla coil state, i.e. the relaxation phase of a constituted scalar field.